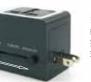

\* 当此产品被插入墙壁插座,产品上的"Power"电源指示灯应该点亮并且USB处于通 \* 该产品可能不适用于一些大功能设备例如吹风机。检查你的设置标签确认它是否需

美规: 轻轻按住按钮并将按钮滑动到活动槽的右端, 完全推出USA/AUST插头 如图所示,确保两个脚被转到平行位置。

澳规: 轻轻按住按钮并将按钮滑动到活动槽的右端, 完全推出USA/AUST插头 如图所示,确保两个脚被旋转为\/位置。

英规: 轻轻按住按钮并将按钮滑动到活动槽的右端 完全滑出UK插头 如图所示,再用手拨出英规接地脚。

确保按钮滑回到了中心位置,用适当的力度 垂直向下按一下按钮弹出欧规插头

je l

USB 🚓 本产品USB能用于一系列设备充电,包括:MP3播放器 数码相机,手机,GPS,平板电脑,旅行音箱,等等。 7, a 🔔 ö 💽 i

| V)                                                                                                       |
|----------------------------------------------------------------------------------------------------------|
|                                                                                                          |
| U之间的一种),其他插头会自动被锁住。<br>————————————————————————————————————                                              |
| 要输入电流小于6A。<br>POWER                                                                                      |
| 注意:                                                                                                      |
| * 使用本产品之前请仔细阅读产品说明书!<br>此产品不具有变压能力,为了避免因电压的不同<br>而损害到您的电子设备,请在连接到你想要连接<br>的电源之前确认是否是适合您的电子设备运行所<br>需的电压。 |
| * 任何一个国家都有一套关于旅行转换插头插座的<br>使用规则,在使用本产品之前请事先咨询当地。                                                         |
| * 无接地功能,本产品仅适用于小功率的无接地及<br>双绝缘的电子设备使用。 * 仅限于室内使用                                                         |
|                                                                                                          |
|                                                                                                          |
|                                                                                                          |
|                                                                                                          |
| 废弃电子产品不应与家庭垃圾一起处理。<br>请回收至有对应设施存在的地方。<br>与当地政府确认回收建议                                                     |
| FC (E Kohs 🖒                                                                                             |