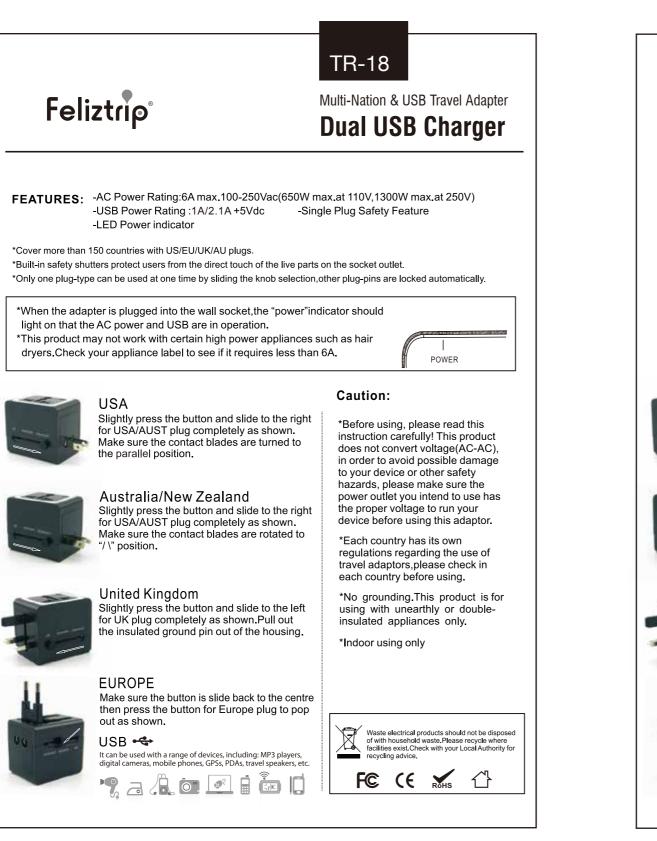

\* 当此产品被插入墙壁插座,产品上的"Power"电源指示灯应该点亮并且USB处于通 \* 该产品可能不适用于一些大功能设备例如吹风机。检查你的设置标签确认它是否需

美规: 轻轻按住按钮并将按钮滑动到活动槽的右端, 完全推出USA/AUST插头 如图所示,确保两个脚被转到平行位置。

澳规: 轻轻按住按钮并将按钮滑动到活动槽的右端, 完全推出USA/AUST插头 如图所示,确保两个脚被旋转为\/位置。

英规: 轻轻按住按钮并将按钮滑动到活动槽的右端 完全滑出UK插头 如图所示,再用手拨出英规接地脚。

确保按钮滑回到了中心位置,用适当的力度 垂直向下按一下按钮弹出欧规插头

je l

USB 🚓 本产品USB能用于一系列设备充电,包括:MP3播放器 数码相机,手机,GPS,平板电脑,旅行音箱,等等。 7, a 🔔 ö 💽 i

| V)                                                                                                       |
|----------------------------------------------------------------------------------------------------------|
|                                                                                                          |
| U之间的一种),其他插头会自动被锁住。<br>————————————————————————————————————                                              |
| 要输入电流小于6A。<br>POWER                                                                                      |
| 注意:                                                                                                      |
| * 使用本产品之前请仔细阅读产品说明书!<br>此产品不具有变压能力,为了避免因电压的不同<br>而损害到您的电子设备,请在连接到你想要连接<br>的电源之前确认是否是适合您的电子设备运行所<br>需的电压。 |
| * 任何一个国家都有一套关于旅行转换插头插座的<br>使用规则,在使用本产品之前请事先咨询当地。                                                         |
| * 无接地功能,本产品仅适用于小功率的无接地及<br>双绝缘的电子设备使用。 * 仅限于室内使用                                                         |
|                                                                                                          |
|                                                                                                          |
|                                                                                                          |
|                                                                                                          |
| 废弃电子产品不应与家庭垃圾一起处理。<br>请回收至有对应设施存在的地方。<br>与当地政府确认回收建议                                                     |
| FC (E Kohs 🖒                                                                                             |