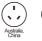

#### Australia / New Zealand

Slightly press the button and slide to the down for USA/AUS plug completely as shown. Make sure the contact blades are Rotated to" \/ "position.