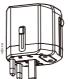

After use,please restore and keep it in dry environment.

Slightly press the button and slide to the down for USA/AUS plug completely as shown. Make sure the contact blades are turned to the parallel position.

#### Australia / New Zealand

Slightly press the button and slide to the down for USA/AUS plug completely as shown. Make sure the contact blades are Rotated to" \/ "position.

#### EUROPE

Slightly press the button and slide to the down for EUROPE plug completely as shown. Make sure the contact blades are turned to the parallel position.