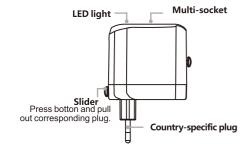

### How to use the adapter:

Features:Built-in multi-nation plugs can be selected to fit all outlets in different countries.

Safety function switch ensure only one plug energized.

Before use ,please con firmboth the product surface and the product inside are dry.

After use,please restore and keep it in dry environment.

Slightly press the button and slide to the down for USA/AUS plug completely as shown. Make sure the contact blades are turned to the parallel position.