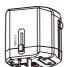

#### Product overview:

### How to use the adapter:

Features:Built-in multi-nation plugs can be selected to fit all outlets in different countries.

Safety function switch ensure only one plug energized.

Before use ,please con firmboth the product surface and the product inside are dry.