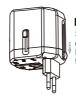

### How to use the adapter:

Features:Built-in multi-nation plugs can be selected to fit all outlets in different countries.

Safety function switch ensure only one plug energized.

Before use ,please con firmboth the product surface and the product inside are dry.

After use,please restore and keep it in dry environment.

Slightly press the button and slide to the down for USA/AUS plug completely as shown. Make sure the contact blades are turned to the parallel position.