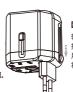

#### **United Kingdom**

Slightly press the button and slide to the down for UK plug completely as shown.
Pull out the insulated ground pin from the