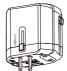

## Replacement of the fuse:

WARNING: In order to avoid the possible risks, please operate under the directions of the professional

- 1. Take down the cover of ①, and take out the fuse in the ①.
- 2.Takeout the cover of ∅, then take out the spare fuse and put it into ℚ directly ,it could work properly. 3.You also could change new fuse, standard : 250V 6 A,size: Ф3.6\*10mm.
- 1. You should remove all the device before you change the new fuse.
- Please confirm whether there are water flowed out from the access equipment in the power rating.
   Please confirm whether the prodcut is wet and there is water flowed out.