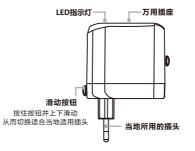

### How to use the adapter:

Features:Built-in multi-nation plugs can be selected to fit all outlets in different countries.

Safety function switch ensure only one plug energized.

Before use ,please con firmboth the product surface and the product inside are dry.

After use,please restore and keep it in dry environment.

Slightly press the button and slide to the down for USA/AUS plug completely as shown. Make sure the contact blades are turned to the parallel position.

#### Australia / New Zealand

Slightly press the button and slide to the down for USA/AUS plug completely as shown. Make sure the contact blades are Rotated to" \/ "position.

#### **United Kingdom**

Slightly press the button and slide to the down for UK plug completely as shown.
Pull out the insulated ground pin from the

#### EUROPE

Slightly press the button and slide to the down for EUROPE plug completely as shown. Make sure the contact blades are turned to the parallel position.