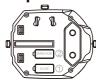

## Replacement of the fuse:

WARNING: In order to avoid the possible risks, please operate under the directions of the professional

- 1. Take down the cover of ①, and take out the fuse in the ①.
- 2.Takeout the cover of ∅, then take out the spare fuse and put it into ℚ directly ,it could work properly. 3.You also could change new fuse, standard : 250V 6 A,size: Ф3.6\*10mm.
- 1. You should remove all the device before you change the new fuse.
- Please confirm whether there are water flowed out from the access equipment in the power rating.
   Please confirm whether the prodcut is wet and there is water flowed out.