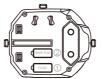

## Replacement of the fuse:

WARNING: In order to avoid the possible risks, please operate under the directions of the professional

- 1. Take down the cover of ①, and take out the fuse in the ①.
- 2.Takeout the cover of ∅, then take out the spare fuse and put it into ℚ directly ,it could work properly. 3.You also could change new fuse, standard : 250V 6 A,size: Ф3.6\*10mm.
- 1. You should remove all the device before you change the new fuse.
- Please confirm whether there are water flowed out from the access equipment in the power rating.
   Please confirm whether the prodcut is wet and there is water flowed out.