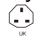

#### **United Kingdom**

Slightly press the button and slide to the down for UK plug completely as shown.
Pull out the insulated ground pin from the